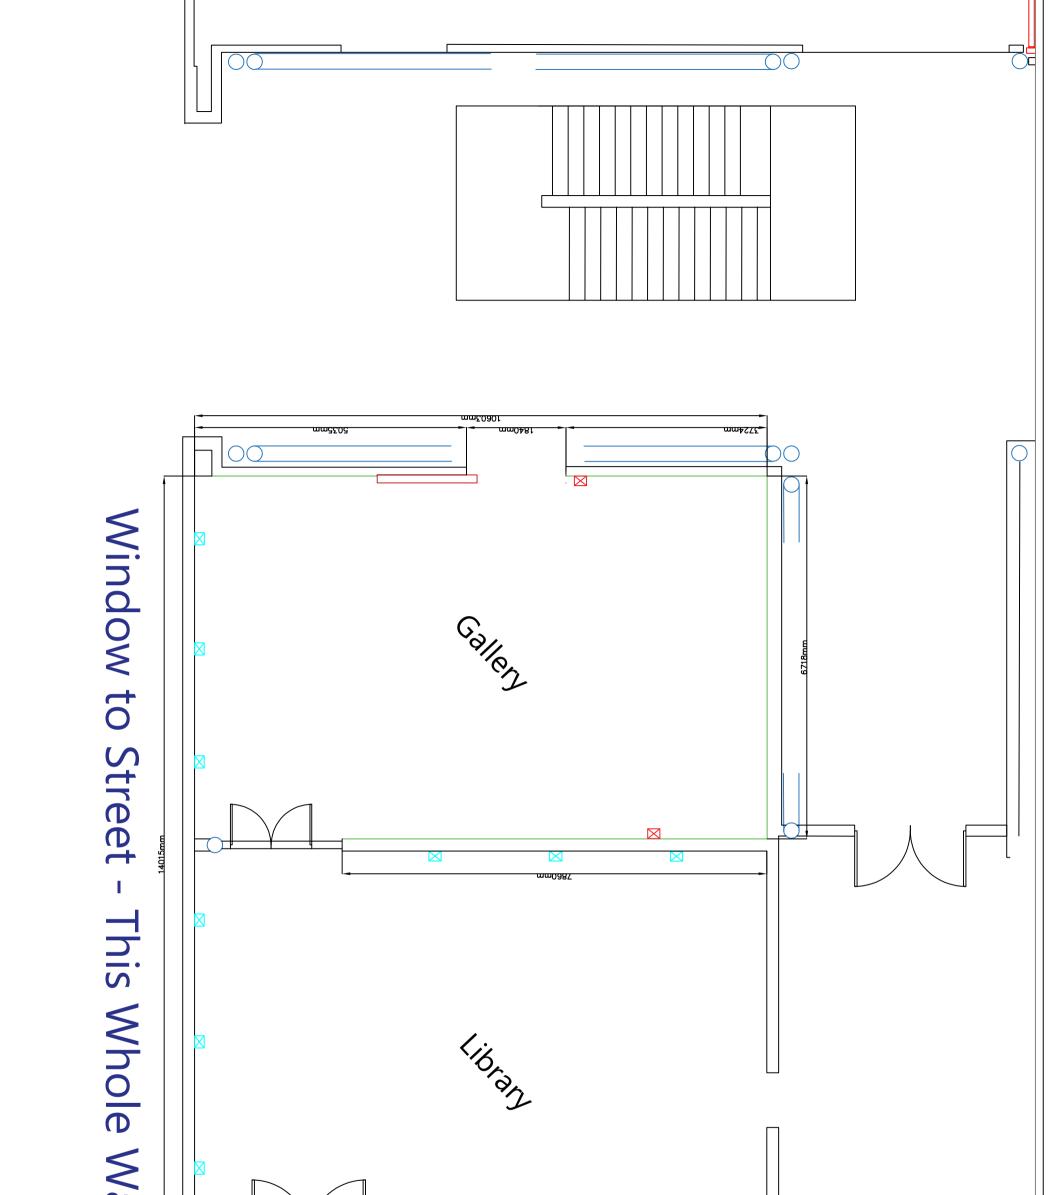

|                                          |                                                                                                                                                                                                                                                              |                                                | J             |
|------------------------------------------|--------------------------------------------------------------------------------------------------------------------------------------------------------------------------------------------------------------------------------------------------------------|------------------------------------------------|---------------|
| Gallery LvI G<br>28.02.2022<br>1:70 @ A3 | Noverpoint at floor   Obstruction on wall   Diagonal steel bracing   Vertical Steel Bracing   3100mm to top of useful wall height   Gallery has a total of 24 exhibit lights   25 Linear metres   75 Square metres   Usable floor space is 108 Square metres | CS atto mm | General Notes |